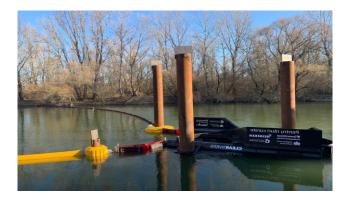

Barcău river - Hodoș section, Bihor county (47°13'52.82942"N 21°59'00.86264"E)

Proposed situation plan

Composed of:

- Crushed stone and ballast road for easier access from to dike to the litter trap;
- Reinforced concrete tank that supplements the volume of the collection box of the Litter Trap system ;
- Reinforced concrete platform that will ensure the maneuvering space of the machines during the collection of floats, loading and unloading the container and handling the loading machine;
- Litter Trap system which consists of a floating collecting box made of recycled plastic, fixed on pillars and two arms for diverting the floats to the collecting box.