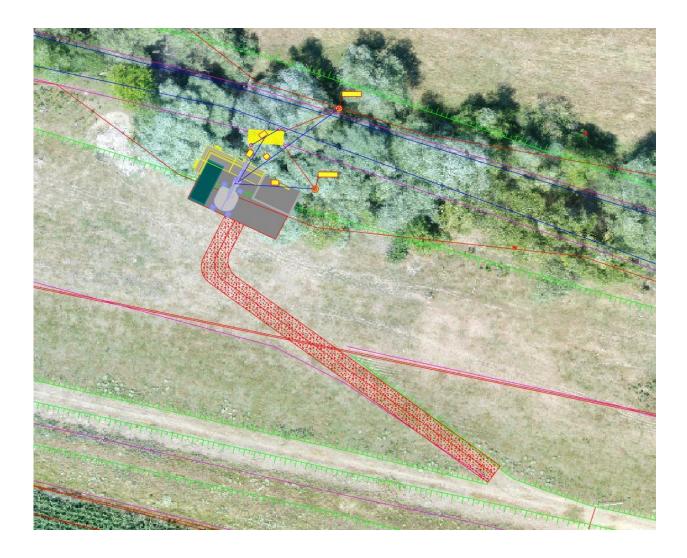

Barcău river - Hodoș section, Bihor county (47°13'52.82942"N 21°59'00.86264"E)

Proposed situation plan

Composed of:

- Crushed stone and ballast road for easier access from to dike to the litter trap;
- Reinforced concrete tank that supplements the volume of the collection box of the Litter Trap system ;
- Reinforced concrete platform that will ensure the maneuvering space of the machines during the collection of floats, loading and unloading the container and handling the loading machine;
- Litter Trap system which consists of a floating collecting box made of recycled plastic, fixed on pillars and two arms for diverting the floats to the collecting box.