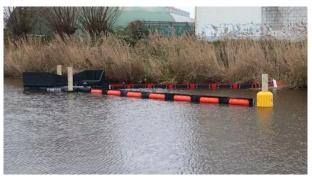

Barcău river - Hodoș section, Bihor county (47°13'52.82942"N 21°59'00.86264"E)

Proposed situation plan

Composed of:

- Crushed stone and ballast road for easier access from to dike to the litter trap;
- Reinforced concrete tank that supplements the volume of the collection box of the Litter Trap system ;
- Reinforced concrete platform that will ensure the maneuvering space of the machines during the collection of floats, loading and unloading the container and handling the loading machine;
- Litter Trap system which consists of a floating collecting box made of recycled plastic, fixed on pillars and two arms for diverting the floats to the collecting box.