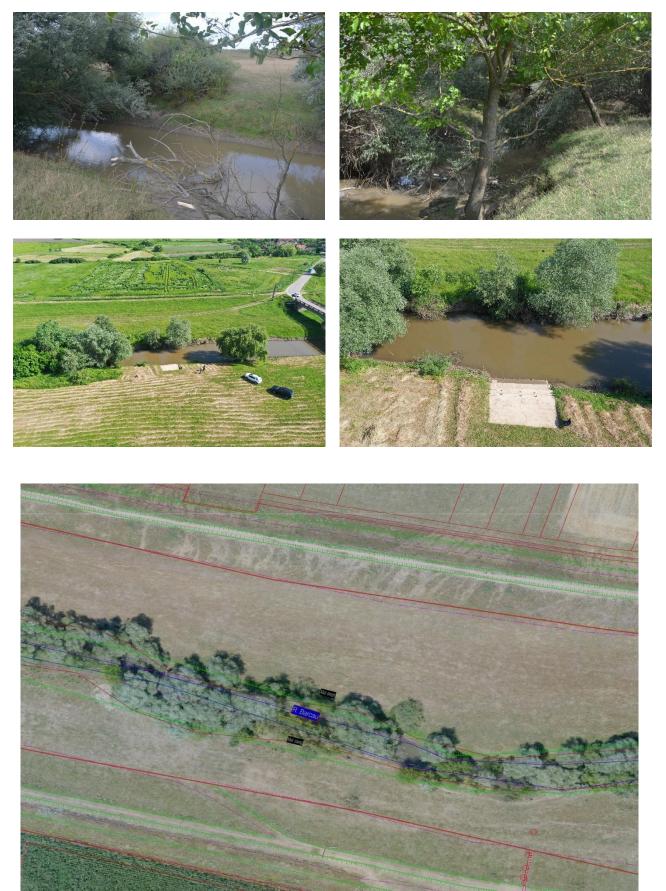

Barcău river - Hodoș section, Bihor county (47°13'52.82942"N 21°59'00.86264"E)

Proposed situation plan

Composed of:

- Crushed stone and ballast road for easier access from to dike to the litter trap;
- Reinforced concrete tank that supplements the volume of the collection box of the Litter Trap system ;
- Reinforced concrete platform that will ensure the maneuvering space of the machines during the collection of floats, loading and unloading the container and handling the loading machine;
- Litter Trap system which consists of a floating collecting box made of recycled plastic, fixed on pillars and two arms for diverting the floats to the collecting box.