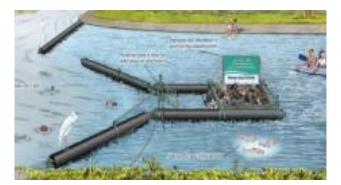

Barcău river - Hodoș section, Bihor county (47°13'52.82942"N 21°59'00.86264"E)

Proposed situation plan

Composed of:

- Crushed stone and ballast road for easier access from to dike to the litter trap;
- Reinforced concrete tank that supplements the volume of the collection box of the Litter Trap system ;
- Reinforced concrete platform that will ensure the maneuvering space of the machines during the collection of floats, loading and unloading the container and handling the loading machine;
- Litter Trap system which consists of a floating collecting box made of recycled plastic, fixed on pillars and two arms for diverting the floats to the collecting box.