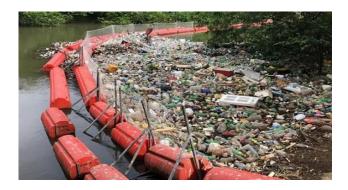

Barcău river - Hodoș section, Bihor county (47°13'52.82942"N 21°59'00.86264"E)

Proposed situation plan

Composed of:

- Crushed stone and ballast road for easier access from to dike to the litter trap;
- Reinforced concrete tank that supplements the volume of the collection box of the Litter Trap system ;
- Reinforced concrete platform that will ensure the maneuvering space of the machines during the collection of floats, loading and unloading the container and handling the loading machine;
- Litter Trap system which consists of a floating collecting box made of recycled plastic, fixed on pillars and two arms for diverting the floats to the collecting box.