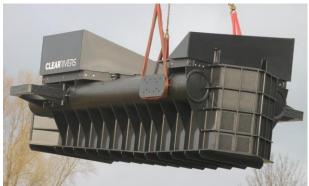

Barcău river - Hodoș section, Bihor county (47°13'52.82942"N 21°59'00.86264"E)

Proposed situation plan

Composed of:

- Crushed stone and ballast road for easier access from to dike to the litter trap;
- Reinforced concrete tank that supplements the volume of the collection box of the Litter Trap system ;
- Reinforced concrete platform that will ensure the maneuvering space of the machines during the collection of floats, loading and unloading the container and handling the loading machine;
- Litter Trap system which consists of a floating collecting box made of recycled plastic, fixed on pillars and two arms for diverting the floats to the collecting box.