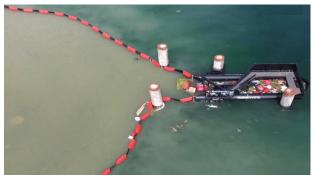

Barcău river - Hodoș section, Bihor county (47°13'52.82942"N 21°59'00.86264"E)

Proposed situation plan

Composed of:

- Crushed stone and ballast road for easier access from to dike to the litter trap;
- Reinforced concrete tank that supplements the volume of the collection box of the Litter Trap system ;
- Reinforced concrete platform that will ensure the maneuvering space of the machines during the collection of floats, loading and unloading the container and handling the loading machine;
- Litter Trap system which consists of a floating collecting box made of recycled plastic, fixed on pillars and two arms for diverting the floats to the collecting box.