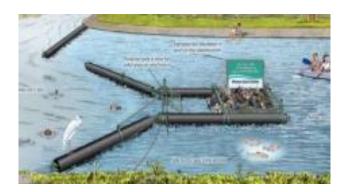

## Composed of:

- Crushed stone road for easier access from to dike to the litter trap;
- Reinforced concrete tank that supplements the volume of the collection box of the Litter Trap system;
- Reinforced concrete platform that will ensure the maneuvering space of the machines during the collection of floats, loading and unloading the container and handling the loading machine;
- Litter Trap system which consists of a floating collecting box made of recycled plastic, fixed on pillars and two arms for diverting the floats to the collecting box.