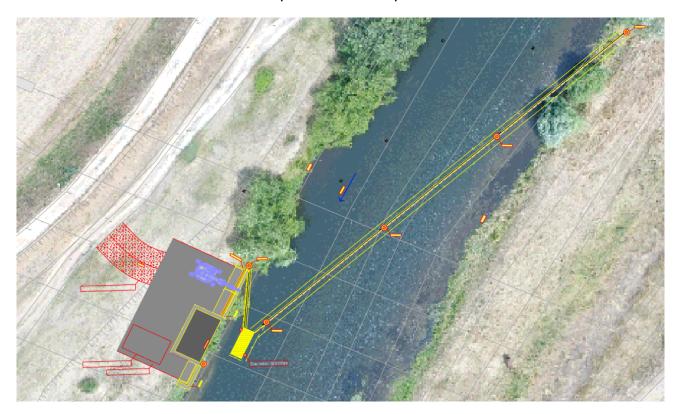

## Proposed situation plan

## Composed of:

- Crushed stone road for easier access from to dike to the litter trap;
- Reinforced concrete tank that supplements the volume of the collection box of the Litter Trap system;
- Reinforced concrete platform that will ensure the maneuvering space of the machines during the collection of floats, loading and unloading the container and handling the loading machine;
- Litter Trap system which consists of a floating collecting box made of recycled plastic, fixed on pillars and two arms for diverting the floats to the collecting box.