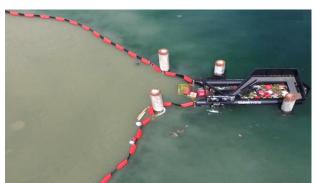

## Composed of:

- Crushed stone road for easier access from to dike to the litter trap;
- Reinforced concrete tank that supplements the volume of the collection box of the Litter Trap system;
- Reinforced concrete platform that will ensure the maneuvering space of the machines during the collection of floats, loading and unloading the container and handling the loading machine;
- Litter Trap system which consists of a floating collecting box made of recycled plastic, fixed on pillars and two arms for diverting the floats to the collecting box.