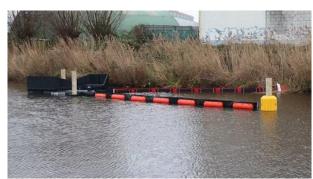

## Composed of:

- Crushed stone road for easier access from to dike to the litter trap;
- Reinforced concrete tank that supplements the volume of the collection box of the Litter Trap system;
- Reinforced concrete platform that will ensure the maneuvering space of the machines during the collection of floats, loading and unloading the container and handling the loading machine;
- Litter Trap system which consists of a floating collecting box made of recycled plastic, fixed on pillars and two arms for diverting the floats to the collecting box.