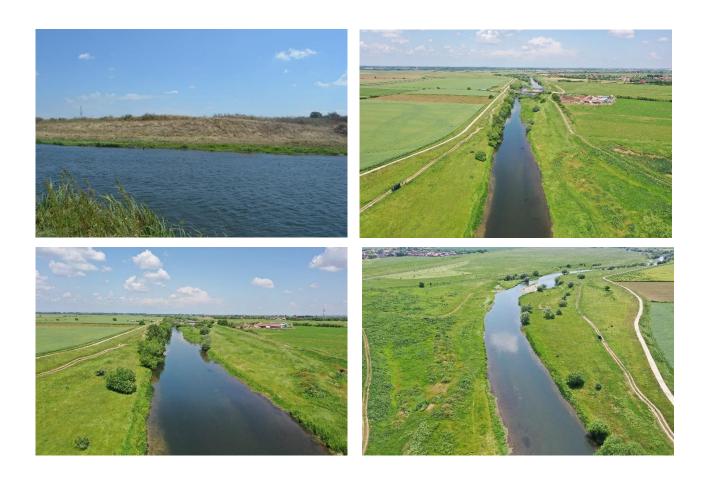

Crișul Repede river section at Girișu de Criș, Bihor county (47°04'23.71501"N 21°45'15.64248"E)