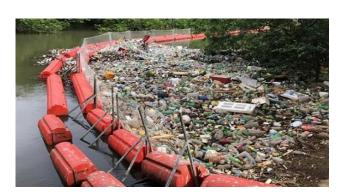

## Composed of:

- Crushed stone road for easier access from to dike to the litter trap;
- Reinforced concrete tank that supplements the volume of the collection box of the Litter Trap system;
- Reinforced concrete platform that will ensure the maneuvering space of the machines during the collection of floats, loading and unloading the container and handling the loading machine;
- Litter Trap system which consists of a floating collecting box made of recycled plastic, fixed on pillars and two arms for diverting the floats to the collecting box.