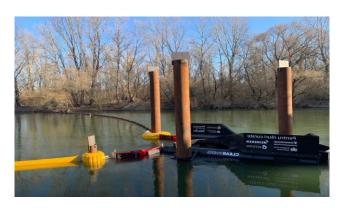

Crișul Repede river section at Girișu de Criș, Bihor county (47°04'23.71501"N 21°45'15.64248"E)

## Composed of:

- Crushed stone road for easier access from to dike to the litter trap;
- Reinforced concrete tank that supplements the volume of the collection box of the Litter Trap system;
- Reinforced concrete platform that will ensure the maneuvering space of the machines during the collection of floats, loading and unloading the container and handling the loading machine;
- Litter Trap system which consists of a floating collecting box made of recycled plastic, fixed on pillars and two arms for diverting the floats to the collecting box.