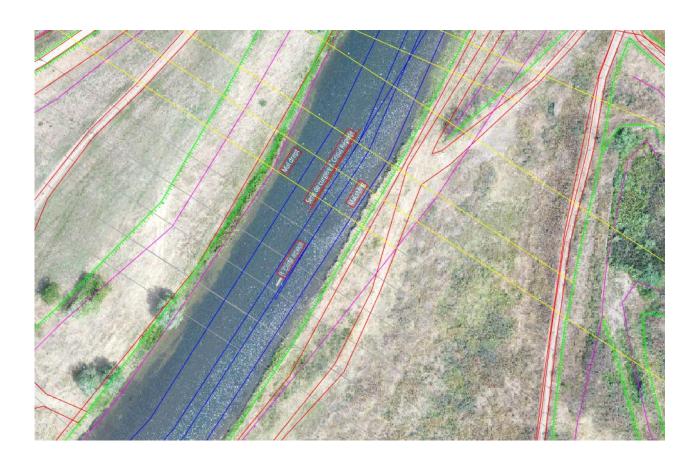

## Proposed situation plan

## Composed of:

- Crushed stone road for easier access from to dike to the litter trap;
- Reinforced concrete tank that supplements the volume of the collection box of the Litter Trap system;
- Reinforced concrete platform that will ensure the maneuvering space of the machines during the collection of floats, loading and unloading the container and handling the loading machine;
- Litter Trap system which consists of a floating collecting box made of recycled plastic, fixed on pillars and two arms for diverting the floats to the collecting box.