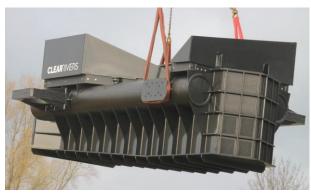

## Composed of:

- Crushed stone road for easier access from to dike to the litter trap;
- Reinforced concrete tank that supplements the volume of the collection box of the Litter Trap system;
- Reinforced concrete platform that will ensure the maneuvering space of the machines during the collection of floats, loading and unloading the container and handling the loading machine;
- Litter Trap system which consists of a floating collecting box made of recycled plastic, fixed on pillars and two arms for diverting the floats to the collecting box.